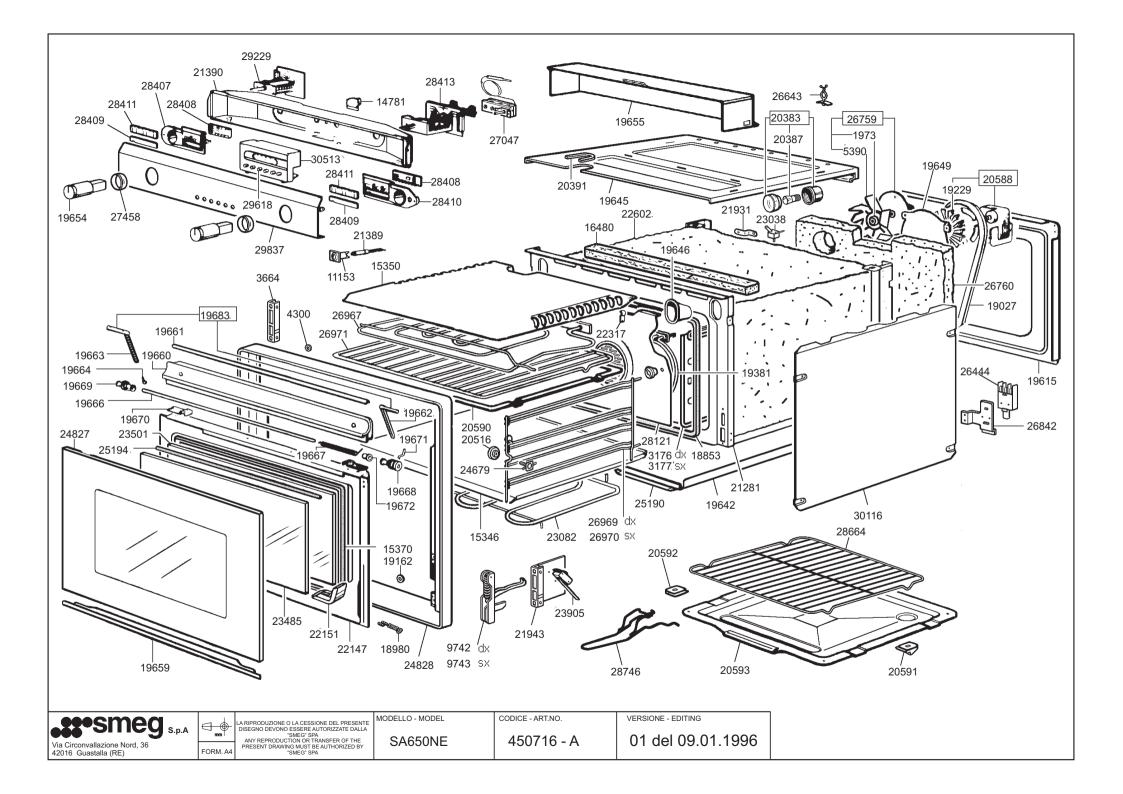

## SA650NE

| Cod.Vecchio-O | ld Code-Vieux Code-Alte TeilnrCod.Vejio                                                                   | Cod.Nuovo-New C | ode-Nouv.Code-Neue TeilnrCodigo Nuevo                                                                          | Data |  |
|---------------|-----------------------------------------------------------------------------------------------------------|-----------------|----------------------------------------------------------------------------------------------------------------|------|--|
| 350370142     | BACINELLA FORNO SMALTATA<br>MARRONE SA6<br>OVEN TRAY<br>LECHEFRITE DE FOUR<br>BACKOFENPFANNE              | 350370217       | BACINELLA FORNO SMALTATA<br>MARRONE SA6<br>OVEN PLATE<br>PLAT FOUR<br>FETTPFANNE                               | 0//0 |  |
| 350370144     | BACINELLA PASTICCERIA SMALTATA<br>MARRONE SA6<br>CAKE TRAY                                                | 350370101       | BACINELLA PASTICCERIA MARRONE S18 PASTRY TRAY  PLAT PATISSERIE BACKBLECH                                       | 0//0 |  |
| 352050283     | CONTROPORTINA FORNO SMALTATA MARRONE S340G OVEN INNER DOOR CONTRE-PORTE INNENTUER                         | *ESAURITO       |                                                                                                                | 0//0 |  |
| 356330279     | PROTEZIONE SUPERIORE FORNO MARRONE S94 UPPER OVEN PROTECTION PROTECTION SUP. DE FOUR BACKOFENSCHUTZ OBEN  | 356330492       | PROTEZIONE SUPERIORE FORNO SMALTATA MARRONE S600 OVEN UPPER PROTECTION PROTECTION SUPERIEUR FOUR OBERER SCHUTZ | 0//0 |  |
| 564851100     | LISTELLO SOSTEGNO VETRO NERO S400 HOLDING RETAINER S400 BANDEAU SOUTIEN GLAS ERSATZ.STANGE                | 564851550       | LISTELLO SOSTEGNO VETRO NERO<br>SE320<br>HOLDING RETAINER (BLACK)<br>BANDEAU SOUTIEN<br>SICHTSCHEIBE-HALTERUNG | 0//0 |  |
| 695050120     | GRUPPO MATERASSINO RETRO FORNO<br>S94<br>BACK INSULATION<br>MATELAS POST.INSONORISANT<br>ISOLATIONSPANEEL | 785050144       | MATERASSINO RETRO FORNO S650<br>BACK INSULATING BOARD<br>PANNEAU POSTERIEUR FOUR<br>ISOLIERPLATTE              | 0//0 |  |
| 696050051     | GRUPPO PORTALAMPADA VOLT 220-240<br>S400<br>LAMP HOLDER<br>DOUILLE PORTE-LAMPE<br>LAMPENTRAEGER           | 696050052       | GRUPPO PORTALAMPADA VOLT 220-240<br>SA1<br>ASS.LAMP HOLDER<br>ENS.DOUILLE DE LAMPE<br>GR.LAMPENTRAEGER         | 0//0 |  |
| 806890261     | RESISTENZA SUOLA FRN 220-240 S6<br>LOWER HEATING ELEMENT<br>RESISTANCE INF.<br>UNTERE HEIZUNG             | 806890366       | RESISTENZA SUOLA FRN S200<br>LOWER HEATING ELEMENT<br>RESISTANCE INFERIEUR<br>UNTERE HEIZUNG                   | 0//0 |  |

## SA650NE

| 818730332 | TERMOSTATO CONTATTO 140° SF54  THERMOSTAT THERMOSTAT THERMOSTAT                        | 698731043 | GRUPPO TERMOSTATO SICUREZZA<br>(RICAMBI)  THERMOSTAT 140°  THERMOSTAT GRUPPE | 0//0 |
|-----------|----------------------------------------------------------------------------------------|-----------|------------------------------------------------------------------------------|------|
| 844090494 | GRIGLIA FORNO SA600<br>OVEN SHELF<br>GRILLE DE FOUR<br>ROST                            | 844090737 | GRIGLIA FORNO SA206X<br>OVEN GRID<br>GRILLE FOUR<br>ROST                     | 0//0 |
| 931330128 | CERNIERA DESTRA PORTA FORNO S49<br>RIGHT HINGE<br>CHARNIERE DROITE<br>SCHARNIER RECHTS | 691330361 | GRUPPO CERN X FORNI<br>HINGE<br>CHANIERE<br>SCHARNIERE                       | 0//0 |
| 931330129 | CERNIERA SINISTRA PORTA FORNO S49<br>LEFT HINGE<br>CHARNIERE GAUCHE<br>SCHARNIER LINKS | 691330361 | GRUPPO CERN X FORNI<br>HINGE<br>CHANIERE<br>SCHARNIERE                       | 0//0 |