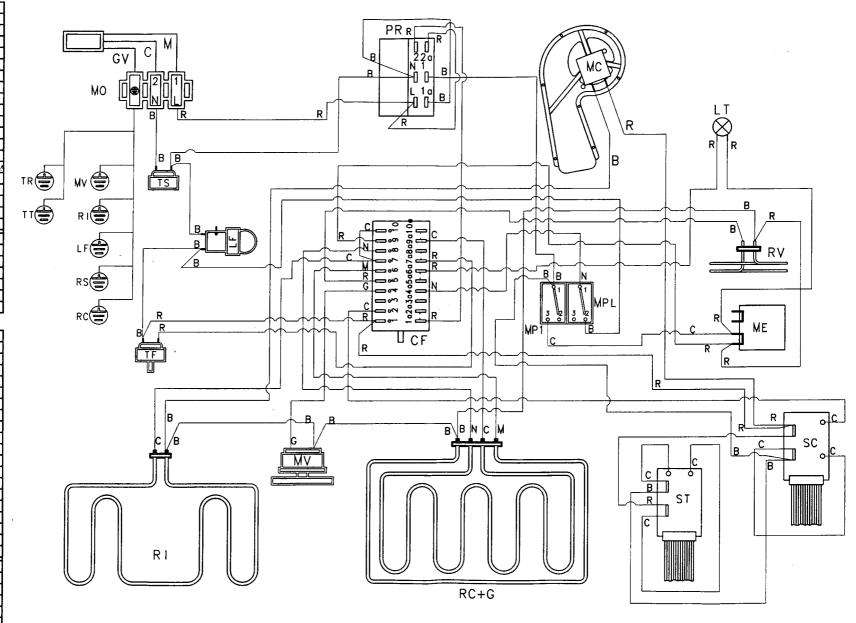

| LEGENDA     |                            |  |  |  |
|-------------|----------------------------|--|--|--|
| MO          | MORSETTIERA                |  |  |  |
| MV          | MOTOVENTILATORE            |  |  |  |
| ŔV          | RESISTENZA VENTOLA         |  |  |  |
| RC+G        | RESISTENZA CIELO+GRILL     |  |  |  |
| RI          | RESISTENZA INFERIORE       |  |  |  |
| LF          | LAMPADA FORNO              |  |  |  |
| TF          | TERMOSTATO FORNO           |  |  |  |
| MC          | MOTOVENTILATORE CENTRIFUGO |  |  |  |
| PR          | PROGRAMMATORE              |  |  |  |
| ME          | MORSETTIERA ESPOSIZIONE    |  |  |  |
| LT          | LAMPADA SPIA TERMOSTATO    |  |  |  |
| SC          | SCHEDA COMMUTATORE         |  |  |  |
| ST          | SCHEDA TERMOSTATO          |  |  |  |
| CF          | COMMUTATORE FORNO          |  |  |  |
| TS          | TERMOSTATO DI SICUREZZA    |  |  |  |
| MP1         | MICROPORTA 1               |  |  |  |
| MPL         | MICROPORTA LAMPADA         |  |  |  |
| TR          | TERRA RETRO                |  |  |  |
| ΤŢ          | TERRA TRAVERSA             |  |  |  |
| GV          | GIALLO-VERDE               |  |  |  |
| В           | BIANCO                     |  |  |  |
| R           | ROSSO                      |  |  |  |
| N           | NERO                       |  |  |  |
| C<br>G<br>M | CELESTE                    |  |  |  |
| G           | GRIGIO                     |  |  |  |
| М           | MARRONE                    |  |  |  |

| LEGENDA |                          |  |  |  |  |
|---------|--------------------------|--|--|--|--|
| MO      | JUNCTION BLOCK           |  |  |  |  |
| MV      | FAN MOTOR                |  |  |  |  |
| RV      | FAN HEATER               |  |  |  |  |
| RC+G    | UPPER AND GRILL HEATER   |  |  |  |  |
| RI      | LOWER HEATER             |  |  |  |  |
| LF      | OVEN LAMP                |  |  |  |  |
| TF      | OVEN THERMOSTAT          |  |  |  |  |
| MC      | CENTRIFUGAL FAN MOTOR    |  |  |  |  |
| PR      | PROGRAMMER               |  |  |  |  |
| ME      | FOR DEMOSTRATION T.BLOCK |  |  |  |  |
| ĻT      | THERMOSTAT WARNING LAMP  |  |  |  |  |
| SC      | COMMUTATOR CIRCUIT       |  |  |  |  |
| ST      | THERMOSTAT CIRCUIT       |  |  |  |  |
| CF      | OVEN COMMUTATOR          |  |  |  |  |
| TS      | SAFETY THERMOSTAT        |  |  |  |  |
| MP1     | DOOR MICROSWITCH         |  |  |  |  |
| MPL     | LAMP DOOR MICROSWITCH    |  |  |  |  |
| TR      | BACK EARTHING            |  |  |  |  |
| TT      | CROSSPIECE EARTHING      |  |  |  |  |
| GV      | YELLOW-GREEN             |  |  |  |  |
| В       | WHITE                    |  |  |  |  |
| R       | RED                      |  |  |  |  |
| RZOG    | BLACK                    |  |  |  |  |
| С       | SKY-BLUE                 |  |  |  |  |
| G       | GRAY                     |  |  |  |  |
| М       | BROWN                    |  |  |  |  |